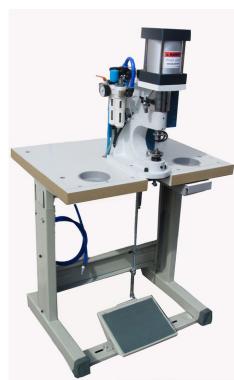

safety

**Size Capacity:** 1/8 inch diameter eyelets to a #4 Rolled Rim Grommet 9/16 inch hole diameter

**Advantages:** Economical entry level hand feed machine. Strong, dependable and very easy to change fastener sizes. Capable of setting a very wide range of fasteners.

**Maintenance:** Lubrication with 30wt motor oil before use is recommended

## **Optional**

**Equipment: \*** Mobile stand with casters

\* Adjustable table height

\* Workplate gauge with adjustable back and side distance stops

## **Specifications:**

Dimensions: 21 inches deep, 28 inches wide, 30 inch table height,

overall height 38 inches

Weight: 145 pounds

**Electrical requirement:** 110 volt a/c single phase (standard wall

outlet)

Pneumatic requirement: 120 psi

Siska, Inc. 800-393-5381 \* sales@siska.com