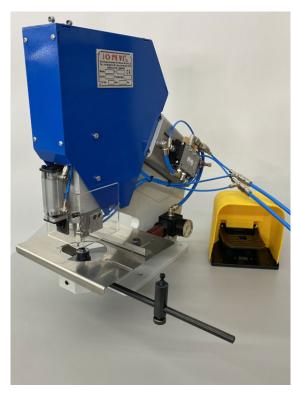

## **J-25 Heavy Duty Air Press**

The J-25 is a portable high performance air press that takes the strain out of setting grommets and eyelets. The J-25 is manufactured in Spain by the JoPevi Company with the highest quality components. The J-25 is totally air operated, foot actuated setting machine that in one single action punches out the hole in your material while simultaneously making the setting. A finger guard protection mechanism prevents the machine from cycling when the dies are obstructed by the operators fingers or other external components making the machine safe to operate. Included is a stainless steel work plate that regulates the back space and distance between settings. The J-25 is portable and lightweight but strong enough to tackle the toughest material like multiple layers of nylon webbing and seatbelt material. The setting dies are easily changed and adjusted making the machine extremely user friendly and capable of setting many sizes and types of grommets and washers.

**Size Capacity:** #00 3/16 inch Plain Sheet Metal Grommet to a #6 Rolled Rim Grommet 3/4 inch hole diameter with cut and set in one stroke. The J-25 is also capable of setting a #7 or #8 Rolled Rim Grommet or curtain grommets in prepunched material.

**Advantages:** Lightweight, strong, and dependable and very easy to change setting dies for different size grommets.

**Maintenance:** Lubrication with 30wt motor oil before use is recommended

**Specifications:** 17 inches deep, 6 inches wide, 19 inches high Weight: 55 pounds, Pneumatic requirement: 120 psi

Siska, Inc. 800-393-5381 \* sales@siska.com