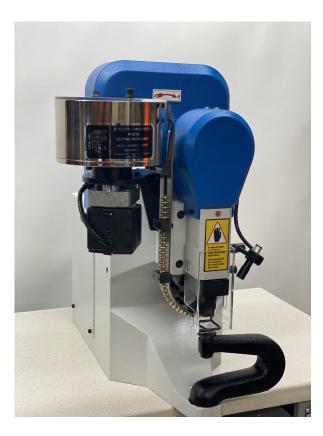

## J-380 Electric Powered Auto Feed Boot Hook Setting Machine

The J-380 is an electric powered single feed boot hook machine capable of punching and setting boot hooks into most leather. This machine was designed specifically for the shoe industry, but can be used for other applications as well. The J-380 comes complete mounted to a stand with a safety devise and laser pointer. The machine punches and sets in one stroke. Like all auto feed machines, the J-380 is set up to run one size boot hook only.

Size Capacity: The J-380 can be set up to run most popular size boot hooks

Advantages: Cost effective, easy to operate and very efficient

Custom bottom arm

Maintenance: Lubrication with 30wt motor oil before

use is recommended

Optional Equipment: Mobile stand with casters

LED table work light

Specifications:

Dimensions:26 inches deep, 36 inches wide, 54 inches high

Weight:276 pounds

Electrical requirement:110 Volt A/C single phase – standard wall outlet