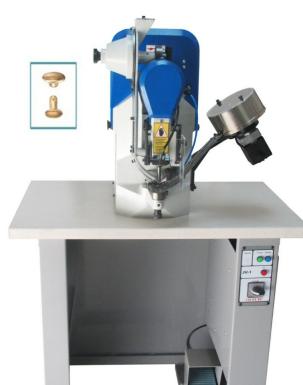

## J-99 DUAL FEED SPEEDY RIVET MACHINE

## J-99 Dual Feed Electric 2 Part Speedy Rivet Setting Machine

**Size Capacity:** The J-99 can be set up to run most popular size speedy rivets from 1/8 inch to 9/64 inch

**Advantages:** Cost effective, easy to operate and very efficient. The dual feed increases your production and makes a perfect setting. Stem and cap detector insure that the machine cycles only if both parts are present.

## **Specifications:**

Dimensions: 28 inches deep, 35 inches wide, 55 inches

high

Weight: 296 pounds

Electrical requirement: 110 Volt AC single phase -

standard wall outlet Motor Size: 1 HP,

Pneumatic requirement: None