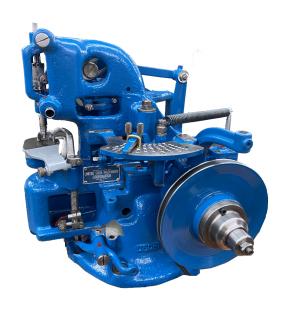

## **USM Model C Rapid Shoe Eyelet Setting Machine**

The Model C machine has been the staple in the shoe and boot manufacturing industries for over 50 years. Its ability to punch the hole, space the eyelet, feed the material and then set the eyelet at 450 per minute, make this machine the fastest and most efficient eyelet setting machine for shoe and boot uppers in the world. The spacing between the eyelets is easily adjustable to accommodate most all shoe and boot upper eyelet spacing. The eyelet feeder is easily removed to allow the machine to be used as a hole puncher only. Like all auto feed eyelet machines, the Model C is set up to run one barrel diameter size eyelet only. Additional eyelet feeders can be purchased to change eyelet sizes quickly and easily making this machine very versatile.

**Size Capacity:** All industry standard shoe and boot eyelets

**Advantages:** Extremely fast and accurate eyelet setting machine that feeds the eyelets and the uppers, spaces and sets. A shoe or boot upper can be eyeleted in 3 seconds